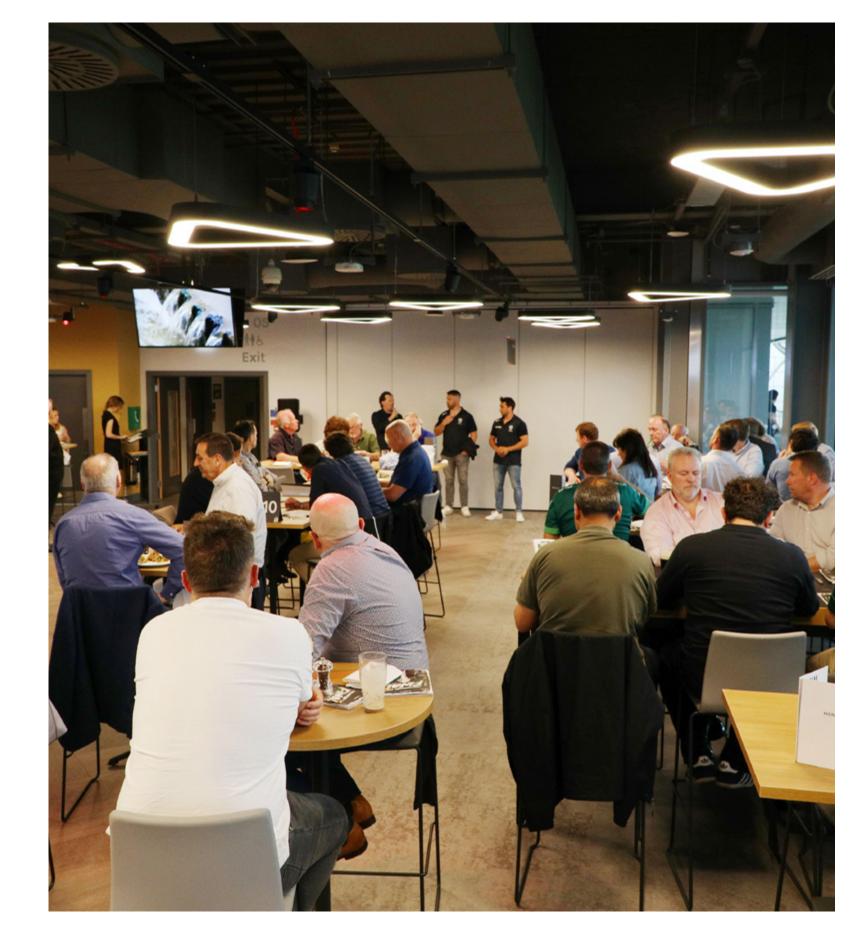

# + VAT PP PER GAME

THE 1898 CLUB IS A SPACIOUS AND FAMILY FRIENDLY ENVIRONMENT, CREATING THE PERFECT SETTING TO CATCH UP WITH FRIENDS OR CELEBRATE A SPECIAL OCCASION IN A RELAXED AND CONVIVIAL ATMOSPHERE.

THE LOSS GROUP IN

YOU'LL SHARE THE LOUNGE WITH THE RESTING PLAYERS AND THEIR FAMILIES PLUS BOTH PLAYING SQUADS AFTER THE GAME, OFFERING AN EXCLUSIVE OPPORTUNITY TO RUB SHOULDERS WITH YOUR RUGBY HEROES.

33

HOSTED IN THE FORTRESS LOUNGE ON THE 2ND FLOOR

PLAYERS' LOUNGE, SEE THE PLAYERS POST-MATCH

PANORAMIC VIEWS OF THE PITCH

PADDED SEATS WITH OUTSTANDING VIEWS

ONE COURSE MEAL

SAVOURY SNACK AT HALF TIME

**RETAIL BAR** 