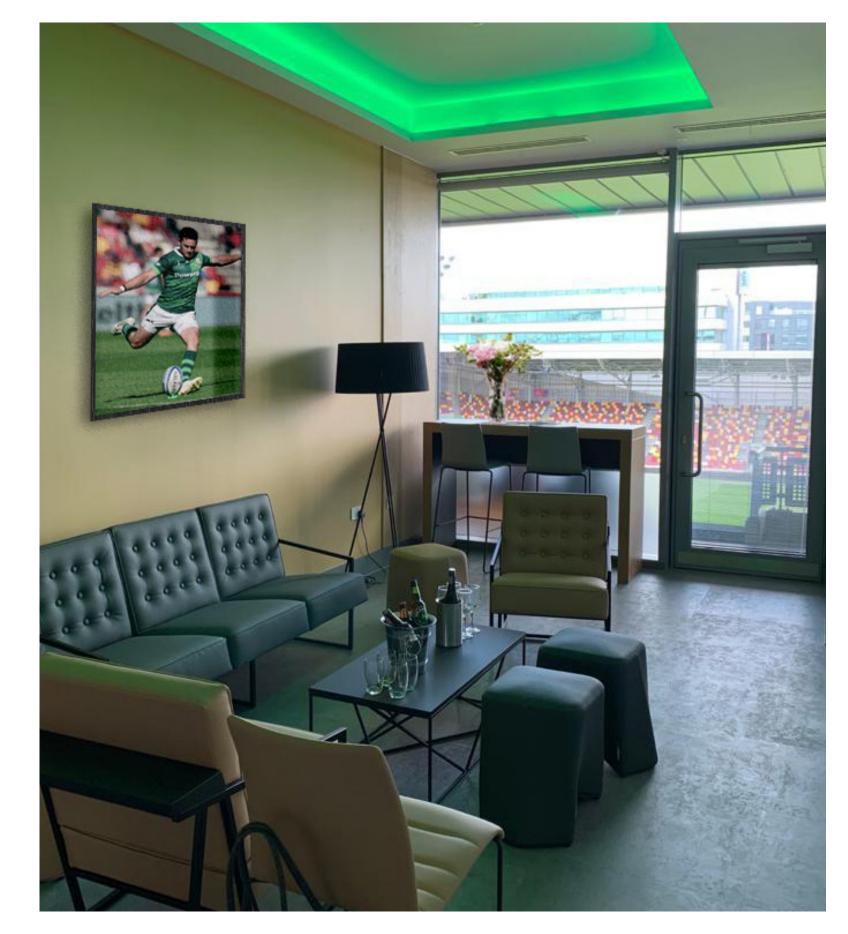

OUR IO-PERSON EXECUTIVE BOXES ARE THE JEWEL IN THE CROWN OF THE HOSPITALITY OFFERING AT THE BRENTFORD COMMUNITY STADIUM, OFFERING AN EXCLUSIVE AND UNRIVALLED MATCH DAY EXPERIENCE FOR YOU AND YOUR GUESTS.

nadda a the walk walk

LOCATED IN THE SOUTH STAND ON THE THIRD FLOOR, ADJACENT TO THE HALFWAY LINE

PADDED SEATS WITH OUTSTANDING PANORAMIC VIEWS OF THE PITCH

COMFORTABLE DESIGNER FURNISHINGS

PRIVATE CATERING\*

COMPLIMENTARY MATCHDAY PROGRAMMES

PERSONAL VISIT FROM LONDON IRISH SQUAD MEMBER POST-MATCH

\* Minimum order is six persons per fixture.

THREE COURSE COURSE MENU WITH **BEVERAGE PACKAGE INCLUSIVE** 

+ VAT PP PER GAME | £7,488 (+VAT) MINIMUM FOR THE SEASON