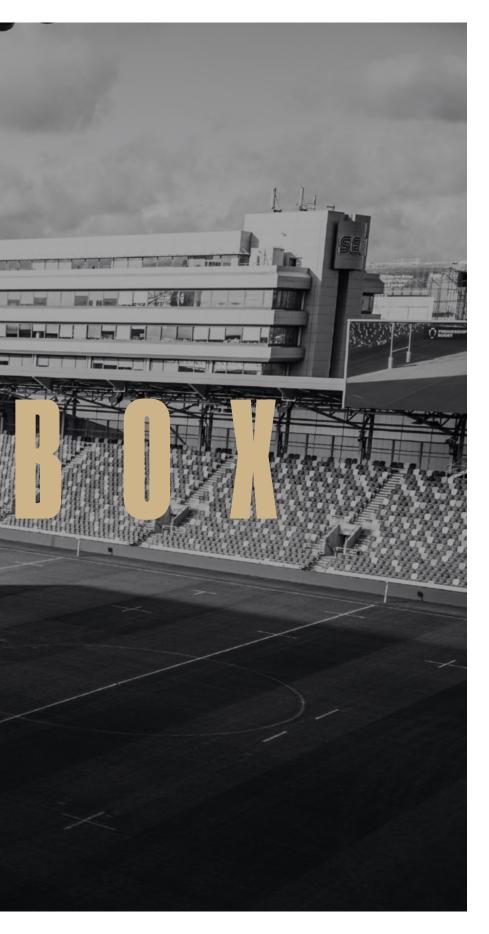

OUR IO-PERSON EXECUTIVE BOXES ARE THE JEWEL IN THE CROWN OF THE HOSPITALITY OFFERING AT THE BRENTFORD COMMUNITY STADIUM, OFFERING AN EXCLUSIVE AND UNRIVALLED MATCH DAY EXPERIENCE FOR YOU AND YOUR GUESTS.

nadda a the walk walk

LOCATED IN THE SOUTH STAND ON THE THIRD FLOOR, ADJACENT TO THE HALFWAY LINE

PADDED SEATS WITH OUTSTANDING PANORAMIC VIEWS OF THE PITCH

COMFORTABLE DESIGNER FURNISHINGS

PRIVATE CATERING\*