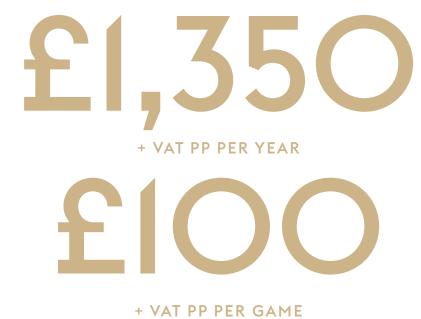

+ VAT PP PER YEAR £250

16 home games Gallagher Premiership, Premiership Rugby Cup  $\boldsymbol{\delta}$ European Cup (excludes knock-out rounds)

### + VAT PP PER GAME

THE EXILES CLUB OFFERS AN EXCEPTIONAL ENTERTAINMENT PACKAGE WHICH INCLUDES A THREE-COURSE MEAL AND FREE FLOWING BEVERAGES.

THE SUITE OFFERS OUTSTANDING VIEWS OF THE FIELD OF PLAY WHERE YOU WILL EXPERIENCE THE PRE-MATCH BUILD UP IN COMFORT BEFORE STEPPING ONTO THE BALCONY ABOVE THE TOUCHLINE TO TAKE YOUR SEAT FOR THE MATCH.

# + VAT PP PER GAME