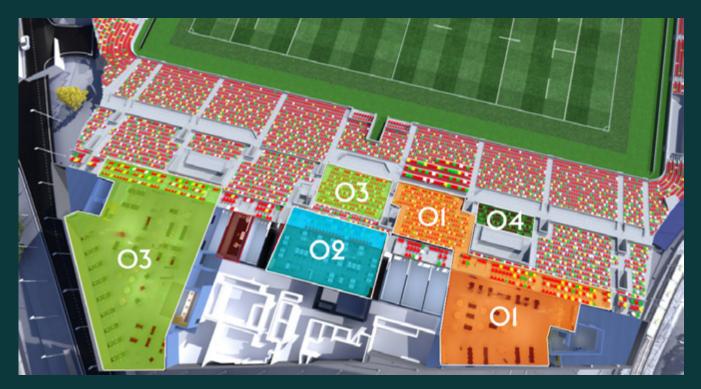

SETTING TO CATCH UP WITH FRIENDS OR CELEBRATE A SPECIAL OCCASION IN A RELAXED AND CONVIVIAL ATMOSPHERE.

THE LOSS GROUP IN

YOU'LL SHARE THE LOUNGE WITH THE RESTING PLAYERS AND THEIR FAMILIES PLUS BOTH PLAYING SQUADS AFTER THE GAME, OFFERING AN EXCLUSIVE OPPORTUNITY TO RUB SHOULDERS WITH YOUR RUGBY HEROES.

33



HOSTED IN THE FORTRESS LOUNGE ON THE 2ND FLOOR

PLAYERS' LOUNGE, SEE THE PLAYERS POST-MATCH

PANORAMIC VIEWS OF THE PITCH

PADDED SEATS WITH OUTSTANDING VIEWS

ONE COURSE MEAL

SAVOURY SNACK AT HALF TIME

**RETAIL BAR** 

ACCESS TWO HOURS BEFORE AND ONE HOUR AFTER THE MATCH





eHeadz Fellew Gleesellesdt @ f. y in O











### HOSPITALITY BROCHURE

16 home games Gallagher Premiership, Premiership Rugby Cup  $\boldsymbol{\delta}$ European Cup (excludes knock-out rounds)













1898 CLUB



AVENUE CLUB

# SOUTH STAND I AERIAL VIEW OF LEVEL 3

# SOUTH STAND I SIDE VIEW

# WHETHER IT'S A COUPLE, FAMIL H T H H MA

MATCH DAY HOSPITALITY GUEST, THE 1898 CLUB



# FOR MORE DETAILS PLEASE GET IN TOUCH WITH OUR HOSPITALITY TEAM.

EMAIL: HOSPITALITY@LONDON-IRISH.COM

**PHONE: O**1932 75O 138